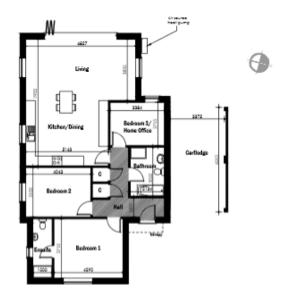

# Floor Plans Slide 8

Street Elevation - Looking North Along Minor Access Road

Street Elevation - Looking East Along Shared Driveway