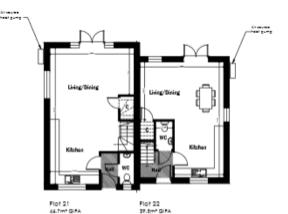

# Floor Plans Slide 8

Street Elevation - Looking North Along Minor Access Road

Street Elevation - Looking East Along Shared Driveway

#### Slide 12

Plot 21 44.7m² GIFA Plot 22

39.5m² GIFA

First Floor Plan

North Elevation - Side

Residential Developm Pear Tree Place, High Road, Great Finborough IP14 3AQ

Floor Plan & Elevation:

Ground Floor Plan