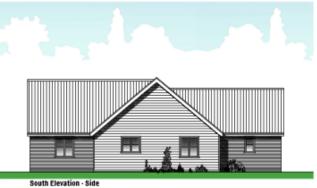

Application No:DC/21/06158

Address:Land Off Pear Tree Place, Great Finborough, Suffolk





Aerial Map Slide 2



© Crown copyright and database rights 2021 Ordnance Survey 0100017810 & 0100023274.



## Aerial Map – wider view

Slide 3



© Crown copyright and database rights 2021 Ordnance Survey 0100017810 & 0100023274.



## **Site Location Plan**

Slide 4





### **Constraints Map**

Slide 5

TPO - Individual TPOs/trees/T1

Area of Trees

Flood Zone 2

Flood Zone 3





Site Layout Slide 6





Elevations Slide 7



South Elevation - Front West Elevation - Side





East Elevation - Side





# Floor Plans Slide 8



Street Elevation - Looking North Along Minor Access Road



Street Elevation - Looking East Along Shared Driveway



### Slide 9







ter S (inc. 3) Revised materials
ter S (Set 3) Affect encodements
ter S (Set 3) American groups to enforce
ter A (sept 3) American to stand assembly



Bolov Marene (EA) 184



#### Slide 10











#### Slide 11





Plot 25 110.5m² G PA

Ground Floor Plan





North Elevation - Side





#### Slide 12





Plot 21 44.7m² GIFA Plot 22

39.5m² GIFA

First Floor Plan



North Elevation - Side



Residential Developm Pear Tree Place, High Road, Great Finborough IP14 3AQ

Floor Plan & Elevation:



Ground Floor Plan



#### Slide 13