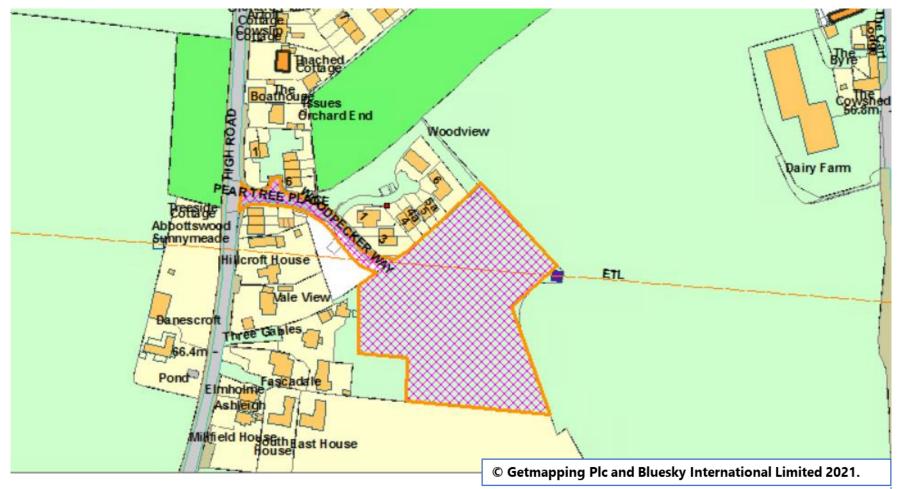

Application No:DC/21/06158

Address:Land Off Pear Tree Place, Great Finborough, Suffolk

Aerial Map Slide 2

© Crown copyright and database rights 2021 Ordnance Survey 0100017810 & 0100023274.