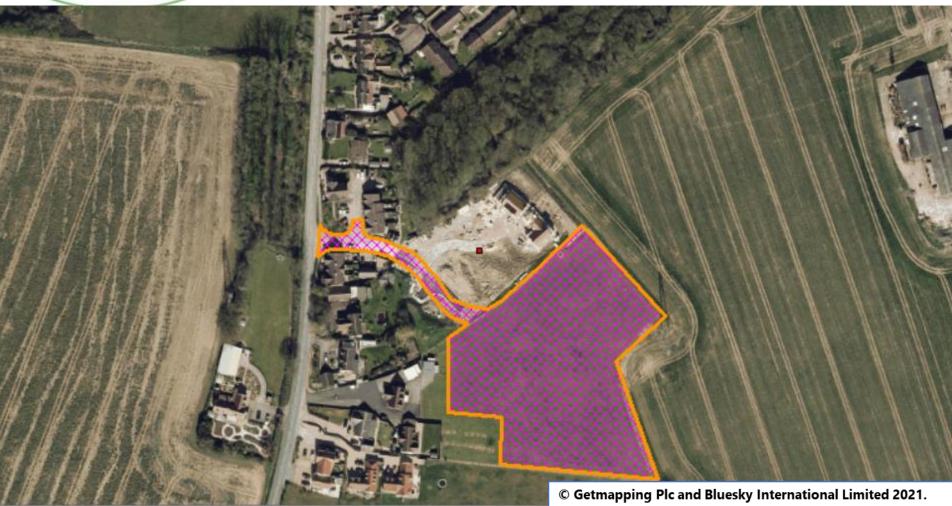

Application No:DC/21/06158

Address:Land Off Pear Tree Place, Great Finborough, Suffolk

Aerial Map Slide 2

© Crown copyright and database rights 2021 Ordnance Survey 0100017810 & 0100023274.