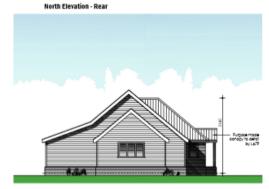

Application No:DC/21/06158

Address:Land Off Pear Tree Place, Great Finborough, Suffolk





Aerial Map Slide 2



© Crown copyright and database rights 2021 Ordnance Survey 0100017810 & 0100023274.



## Aerial Map – wider view

Slide 3



© Crown copyright and database rights 2021 Ordnance Survey 0100017810 & 0100023274.



## **Site Location Plan**

Slide 4





### **Constraints Map**

Slide 5

TPO - Individual TPOs/trees/T1

Area of Trees

Flood Zone 2

Flood Zone 3





Site Layout Slide 6





Elevations Slide 7



South Elevation - Front West Elevation - Side





East Elevation - Side





# Floor Plans Slide 8



Street Elevation - Looking North Along Minor Access Road



Street Elevation - Looking East Along Shared Driveway



### Slide 9







ter S (inc. 3) Revised materials
ter S (Set 3) Affect encodements
ter S (Set 3) American groups to enforce
ter A (sept 3) American to stand assembly



Bolov Marene (EA) 184



#### Slide 10











#### Slide 11





Plot 25 110.5m² G PA

Ground Floor Plan





North Elevation - Side





#### Slide 12





Plot 21 44.7m² GIFA Plot 22

39.5m² GIFA

First Floor Plan



North Elevation - Side



Residential Developm Pear Tree Place, High Road, Great Finborough IP14 3AQ

Floor Plan & Elevation:



Ground Floor Plan



#### Slide 13