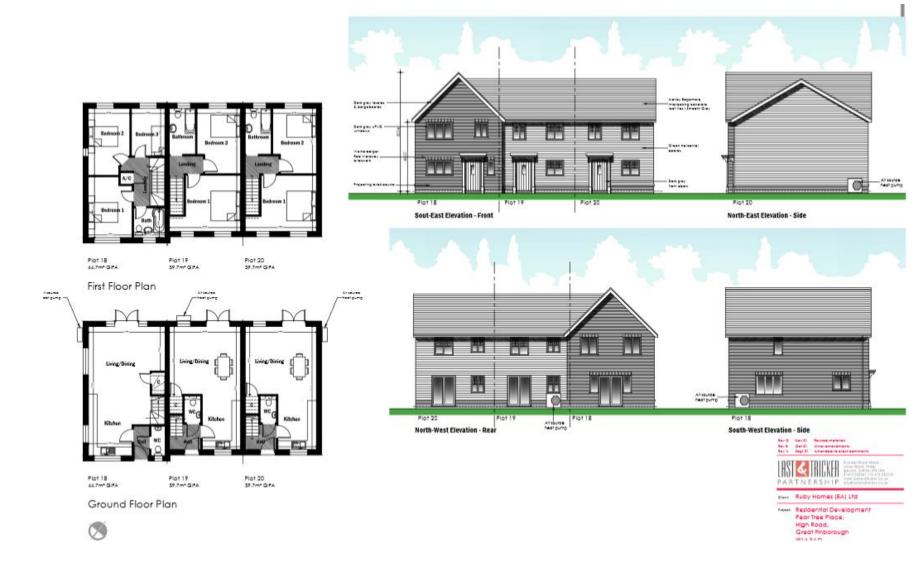

# Floor Plans Slide 8

Street Elevation - Looking North Along Minor Access Road

Street Elevation - Looking East Along Shared Driveway

### Slide 9

ter S (inc. 3) Revised materials
ter S (Set 3) Affect encodements
ter S (Set 3) American groups to enforce
ter A (sept 3) American to stand assembly

Bolov Marene (EA) 184

#### Slide 12

Plot 21 44.7m² GIFA Plot 22

39.5m² GIFA

First Floor Plan

North Elevation - Side

Residential Developm Pear Tree Place, High Road, Great Finborough IP14 3AQ

Floor Plan & Elevation:

Ground Floor Plan