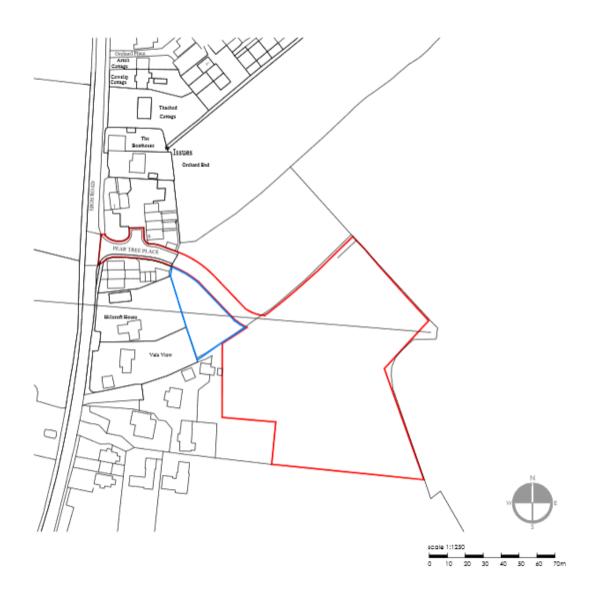

Application No:DC/21/06158

Address:Land Off Pear Tree Place, Great Finborough, Suffolk





Aerial Map Slide 2



© Crown copyright and database rights 2021 Ordnance Survey 0100017810 & 0100023274.



## Aerial Map – wider view

Slide 3



© Crown copyright and database rights 2021 Ordnance Survey 0100017810 & 0100023274.



## **Site Location Plan**

Slide 4





### **Constraints Map**

Slide 5

TPO - Individual TPOs/trees/T1

Area of Trees

Flood Zone 2

Flood Zone 3





Site Layout Slide 6





Elevations Slide 7



South Elevation - Front West Elevation - Side





East Elevation - Side





# Floor Plans Slide 8



Street Elevation - Looking North Along Minor Access Road



Street Elevation - Looking East Along Shared Driveway



### Slide 9







ter S (inc. 3) Revised materials
ter S (Set 3) Affect encodements
ter S (Set 3) American groups to enforce
ter A (sept 3) American to stand assembly



Bolov Marene (EA) 184



#### Slide 10











#### Slide 11





Plot 25 110.5m² G PA

Ground Floor Plan





North Elevation - Side





#### Slide 12





Plot 21 44.7m² GIFA Plot 22

39.5m² GIFA

First Floor Plan



North Elevation - Side