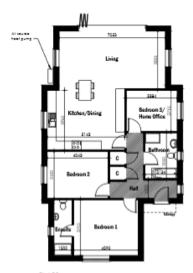

0100023274.



## Aerial Map – wider view

Slide 3



© Crown copyright and database rights 2021 Ordnance Survey 0100017810 & 0100023274.



## **Site Location Plan**

Slide 4





### **Constraints Map**

Slide 5

TPO - Individual TPOs/trees/T1

Area of Trees

Flood Zone 2

Flood Zone 3





Site Layout Slide 6





Elevations Slide 7



South Elevation - Front West Elevation - Side





East Elevation - Side





# Floor Plans Slide 8



Street Elevation - Looking North Along Minor Access Road



Street Elevation - Looking East Along Shared Driveway



### Slide 9







ter S (inc. 3) Revised materials
ter S (Set 3) Affect encodements
ter S (Set 3) American groups to enforce
ter A (sept 3) American to stand assembly



Bolov Marene (EA) 184



#### Slide 10











#### Slide 11





Plot 25 110.5m² G PA

Ground Floor Plan





North Elevation - Side





#### Slide 12





Plot 21 44.7m² GIFA Plot 22

39.5m² GIFA

First Floor Plan



North Elevation - Side



Residential Developm Pear Tree Place, High Road, Great Finborough IP14 3AQ

Floor Plan & Elevation:



Ground Floor Plan



#### Slide 13